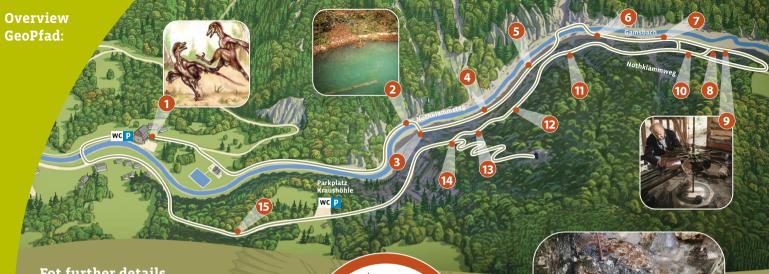

## Tramp the GeoPfad and discover the Noth Gorge

The GeoPfad ("path") is a mostly easy walk which takes you to 15 things to see and learn on 3 kilometres. Starting at the GeoWorkshop, the path follows the Gams stream right to the Noth Gorge. A 700-metre stairway leads you through the gorge dug into the landscape by the rushing stream. Connected by single steps and bridges, the path keeps rising and falling. Eventually, the Noth Gorge takes its visitors up a steep slope and on to the only Grinding Mill in Styria. Turn around here to find your way back along the old Noth way until you reach the starting point, the GeoWorkshop.

- 6 Bivalve findings
- 7 Cross section
- 8 Snail cemetery
- Grinding Mill at Gams stream
- 10 Tropical lagoons

- 11 Bloodred soil
- 12 Nothkreuz 13 Sea lilies
- 14 Kraus Cave
- 15 Pitzengraben

- 1 Creatures from past times
- 2 Thermal waters in the GeoVillage?
- 3 Noth Gorge
- 4 Overhanging Cliffs
- **5** Watermills